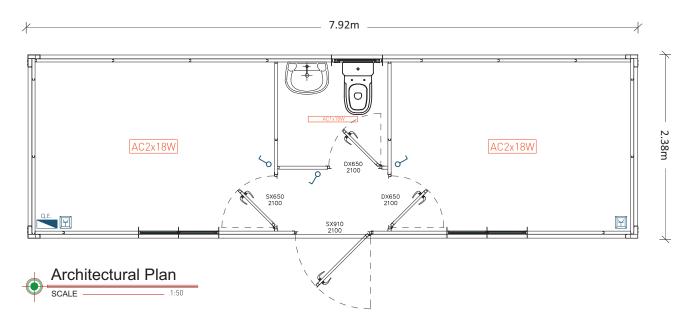

## Main Elevation

| Width (Ext.)<br>Height (Int.)<br>Windows<br>Doors<br>Panel<br>Pavement type<br>Pavement covering<br>Coverage<br>Switch Board<br>Sockets | <ul> <li>2380 mm.</li> <li>2200 mm (Option 2500 mm).</li> <li>Sliding lacquered white aluminium windows, 1000x1045mm.</li> <li>Lacquered white steel isolated doors, 40 mm thick (according to drawing).</li> <li>Sandwich 1000 mm; thickness 40 mm; shaped; lacquered.</li> <li>Base: Galvanized structure with locking in omegas. Floor in MGO.</li> <li>Vinyl screen.</li> <li>Coverage sandwich panel, 30 mm thick.</li> <li>1 Differential 25A/30mA, 1 breaker of 10A + 1 of 16A.</li> <li>Monophase and surface mounted socket (according to drawing).</li> </ul> |
|-----------------------------------------------------------------------------------------------------------------------------------------|-------------------------------------------------------------------------------------------------------------------------------------------------------------------------------------------------------------------------------------------------------------------------------------------------------------------------------------------------------------------------------------------------------------------------------------------------------------------------------------------------------------------------------------------------------------------------|
| Sockets                                                                                                                                 | Monophase and surface mounted socket (according to drawing).                                                                                                                                                                                                                                                                                                                                                                                                                                                                                                            |
| Switch                                                                                                                                  | Surface mount (according to drawing)                                                                                                                                                                                                                                                                                                                                                                                                                                                                                                                                    |
| Sanitary Equipment                                                                                                                      | Simple washbasin, toilet, lamp 1x18W                                                                                                                                                                                                                                                                                                                                                                                                                                                                                                                                    |