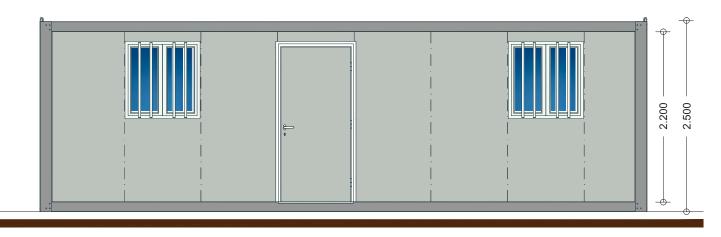

## Main Elevation

| Width (Ext.)<br>Height (Int.)<br>Windows<br>Doors<br>Panel<br>Pavement type<br>Pavement covering<br>Coverage<br>Switch Board<br>Sockets | <ul> <li>2380 mm.</li> <li>2200 mm (Option 2500 mm).</li> <li>Sliding lacquered white aluminium windows, 1000x1045mm.</li> <li>Lacquered white steel isolated doors, 40 mm thick (according to drawing).</li> <li>Sandwich 1000 mm; thickness 40 mm; shaped; lacquered.</li> <li>Base: Galvanized structure with locking in omegas. Floor in MGO.</li> <li>Vinyl screen.</li> <li>Coverage sandwich panel, 30 mm thick.</li> <li>1 Differential 25A/30mA, 1 breaker of 10A + 1 of 16A.</li> <li>Monophase and surface mounted socket (according to drawing).</li> </ul> |
|-----------------------------------------------------------------------------------------------------------------------------------------|-------------------------------------------------------------------------------------------------------------------------------------------------------------------------------------------------------------------------------------------------------------------------------------------------------------------------------------------------------------------------------------------------------------------------------------------------------------------------------------------------------------------------------------------------------------------------|
| Sockets                                                                                                                                 | Monophase and surface mounted socket (according to drawing).                                                                                                                                                                                                                                                                                                                                                                                                                                                                                                            |
| Switch                                                                                                                                  | Surface mount (according to drawing)                                                                                                                                                                                                                                                                                                                                                                                                                                                                                                                                    |
| Sanitary Equipment                                                                                                                      | Simple washbasin, toilet, lamp 1x18W                                                                                                                                                                                                                                                                                                                                                                                                                                                                                                                                    |